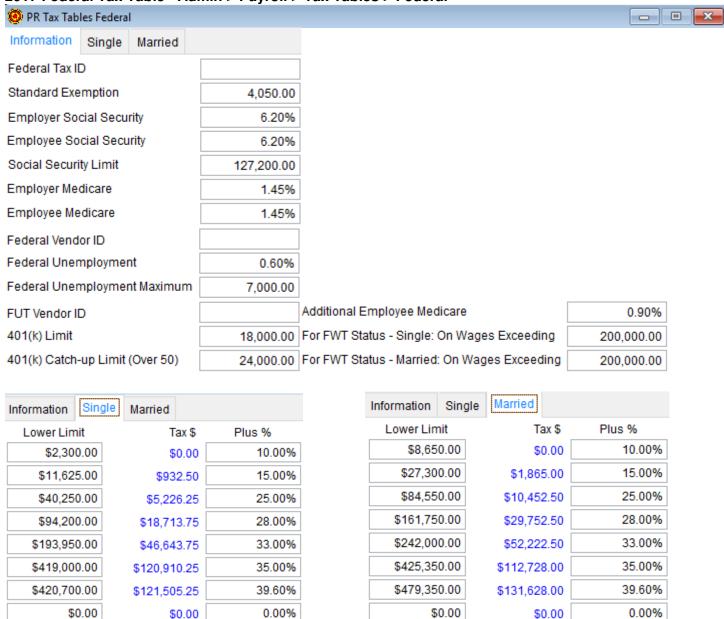

## Visual ContrAcct - 2017 Federal / Illinois State Tax Information

2017 Federal Tax Table - Admin > Payroll > Tax Tables > Federal

Federal Unemployment tax is generally .6% on the first \$7,000. However, employers in credit reduction states are subject to a higher rate. Check with your accountant to determine your rate. 401K limits pertain to payroll deductions where "Section 401K Deduction (non-Roth)" is checked.