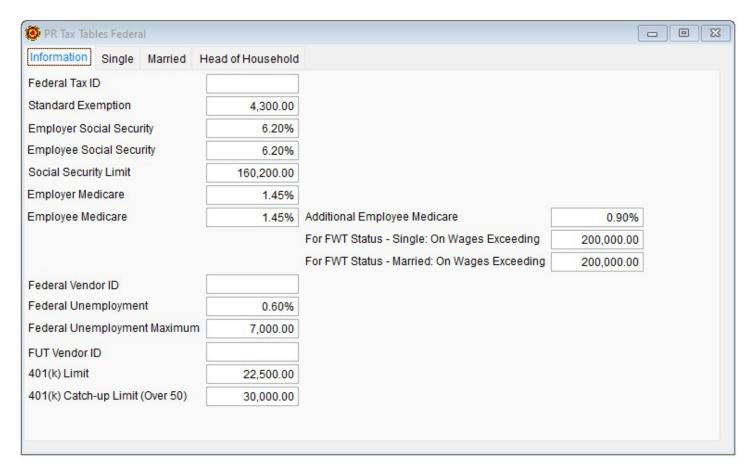

### VC - 2023 Released Federal / Illinois State Tax Information

2023 Federal Tax Table - Admin > Payroll > Tax Tables > Federal

Single Tab

#### **Head of Household Tab**

Federal Unemployment tax is generally .6% on the first \$7,000. However, employers in credit reduction states are subject to a higher rate. Check with your accountant to determine your rate. 401K limits pertain to payroll deductions where "Section 401K Deduction (non-Roth)" is checked.