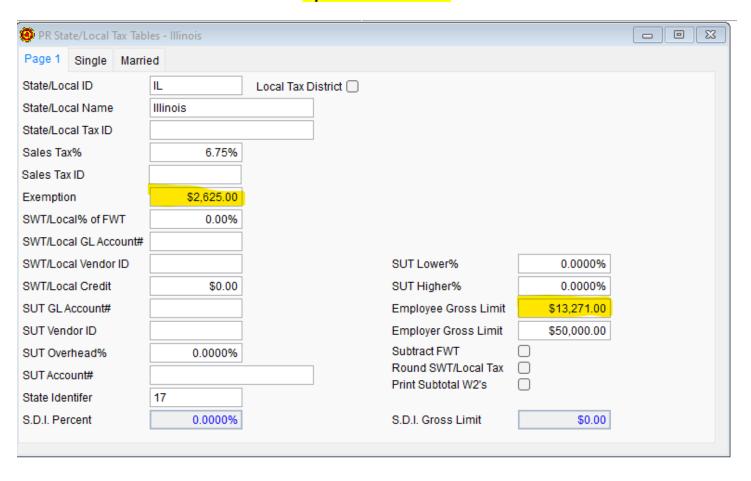

## 2023 Illinois State Tax Tables - Admin > Payroll > Tax Tables > State/Local Updated 01/05/2023

# | Page 1 | Single | Married | Page 1 | Single | | Lower Limit | Tax \$ | Plus % | | \$0.00 | \$0.00 | 4.9500% | \$0.00

\$0.00

\$0.00

 \$0.00
 4.9500%

 \$0.00
 \$0.00

 \$0.00
 \$0.00

 \$0.00
 \$0.00

 \$0.00
 \$0.00