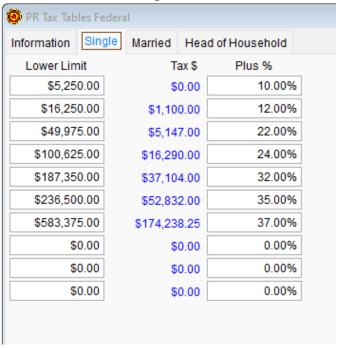

### VC - 2023 Released Federal / Illinois State Tax Information

2023 Federal Tax Table - Admin > Payroll > Tax Tables > Federal

Single Tab