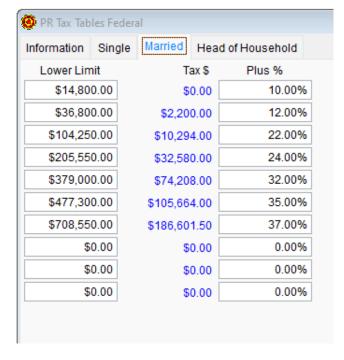

208 N. Washington Street Naperville, IL 60540-4514 (630) 355-8188 <u>support@jobcost.com</u> www.jobcost.com

### VC - 2023 Released Federal / Illinois State Tax Information

2023 Federal Tax Table - Admin > Payroll > Tax Tables > Federal



Single Tab



#### **Married Tab**



#### **Head of Household Tab**



Federal Unemployment tax is generally .6% on the first \$7,000. However, employers in credit reduction states are subject to a higher rate. Check with your accountant to determine your rate. 401K limits pertain to payroll deductions where "Section 401K Deduction (non-Roth)" is checked.

## 2023 Illinois State Tax Tables - Admin > Payroll > Tax Tables > State/Local Updated 01/05/2023



# | Page 1 | Single | Married | Page 1 | Single | | Lower Limit | Tax \$ | Plus % | | \$0.00 | \$0.00 | 4.9500% | \$0.00

\$0.00

\$0.00

 \$0.00
 4.9500%

 \$0.00
 \$0.00

 \$0.00
 \$0.00

 \$0.00
 \$0.00

 \$0.00
 \$0.00

 \$0.00
 \$0.00

 \$0.00
 \$0.00

 \$0.00
 \$0.00

 \$0.00
 \$0.00

**Married Tab** 

Tax \$

Plus %

Married

Customers with a support contract may em