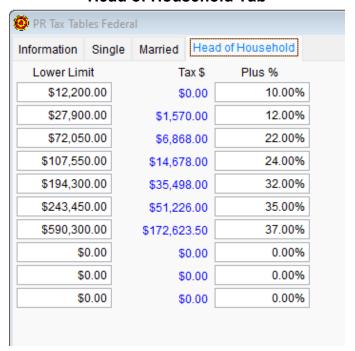

#### **Head of Household Tab**

Federal Unemployment tax is generally .6% on the first \$7,000. However, employers in credit reduction states are subject to a higher rate. Check with your accountant to determine your rate. 401K limits pertain to payroll deductions where "Section 401K Deduction (non-Roth)" is checked.